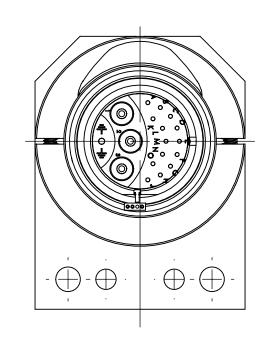

## REACTION DEVICE MOUNTING DIMENSIONS

55.6mm [2.19in]

| AIMCO                                                                        |  |
|------------------------------------------------------------------------------|--|
| Alliliu<br><b>A</b> craDvne                                                  |  |
| A Division of AIMCO 10000 SE PINE STREET PORTLAND, OREGON 97216 503.254.6600 |  |