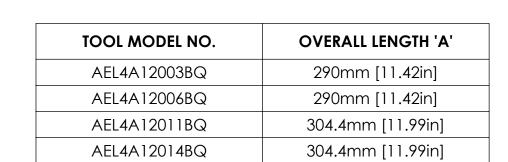

## REACTION DEVICE MOUNTING DIMENSIONS

55.6mm [2.19in]

| AIMCO                                                                        |  |
|------------------------------------------------------------------------------|--|
| Alliliu<br><b>A</b> craDvne                                                  |  |
| A Division of AIMCO 10000 SE PINE STREET PORTLAND, OREGON 97216 503.254.6600 |  |

|              | DOCUMENT CONTROL  PRINTED COPIES OF THIS DOCUMENT ARE CONSIDERED TO BE UNCONTROLLED DOCUMENTS. HOLDERS ARE RESPONSIBLE FOR VERIFYING THE CURRENT REVISION LEVEL WITH PURCHASING OR ENGINEERING PRIOR TO USE OR FABRICATION. THE CONTROLLED VERSION OF THIS DOCUMENT IS ELECTRONICALLY MAINTAINED.                                                                  |    |  |  |
|--------------|--------------------------------------------------------------------------------------------------------------------------------------------------------------------------------------------------------------------------------------------------------------------------------------------------------------------------------------------------------------------|----|--|--|
| R            | PROPRIETARY AND CONFIDENTIAL  THIS DRAWING CONTAINS INFORMATION STRICTLY CONFIDENTIAL TO ACRADYNE/AIMCO. IN THE ABSENCE                                                                                                                                                                                                                                            |    |  |  |
| <sub>D</sub> | OF EXPRESSED WRITTEN PERMISSION, ACRADYNE/AIMCO HAS LOANED THIS COPY WITH THE MUTUAL UNDERSTANDING THAT (A) IT WILL NOT BE USED FOR ANY PURPOSE OTHER THAN FOR THAT IN WHICH IT WAS PROVIDED, (B) THE DATA CONTAINED HEREIN WILL NOT BE DISCLOSED TO OTHERS, (C) IT WILL NOT BE REPRODUCED, AND (D) IT WILL BE RETURNED TO ACRADYNE/AIMCO IMMEDIATELY UPON DEMAND. | RE |  |  |

REVISION REVISION RELEASE DATE ECN# DESCRIPTION OF CHANGES MADE TO PART DRAWINGS AND TECHNICAL DOCUMENTS CONTROLLED BY:
ACRADYNE MECHANICAL ENGINEERING **REVISION BLOCK** 

UNLESS OTHERWISE SPECIFIED, DIMENSIONS ARE IN INCHES DIMENSIONS AND TOLERANCING PER ANSI Y14.5 SURFACE ROUGHNESS PER ANSI Y14.36

BLOCK TOLERANCING PER DECIMAL:  $.X = \pm .030$   $.XX = \pm .010$   $.XXX = \pm .005$   $.XXXX = \pm .0005$  ANGLE =  $\pm 0^{\circ} 30'$ 

REMOVE BURRS AND SHARP EDGES: R.015 MAX MACHINE SURFACE FINISH: 125 RMS OR BETTER

PUSH TO START NUTRUNNER 1000 SERIES, GEN IV

REVISION PART / DRAWING NUMBER

SCALE 1:1 DO NOT SCALE DRAWING SHEET 2 OF 2