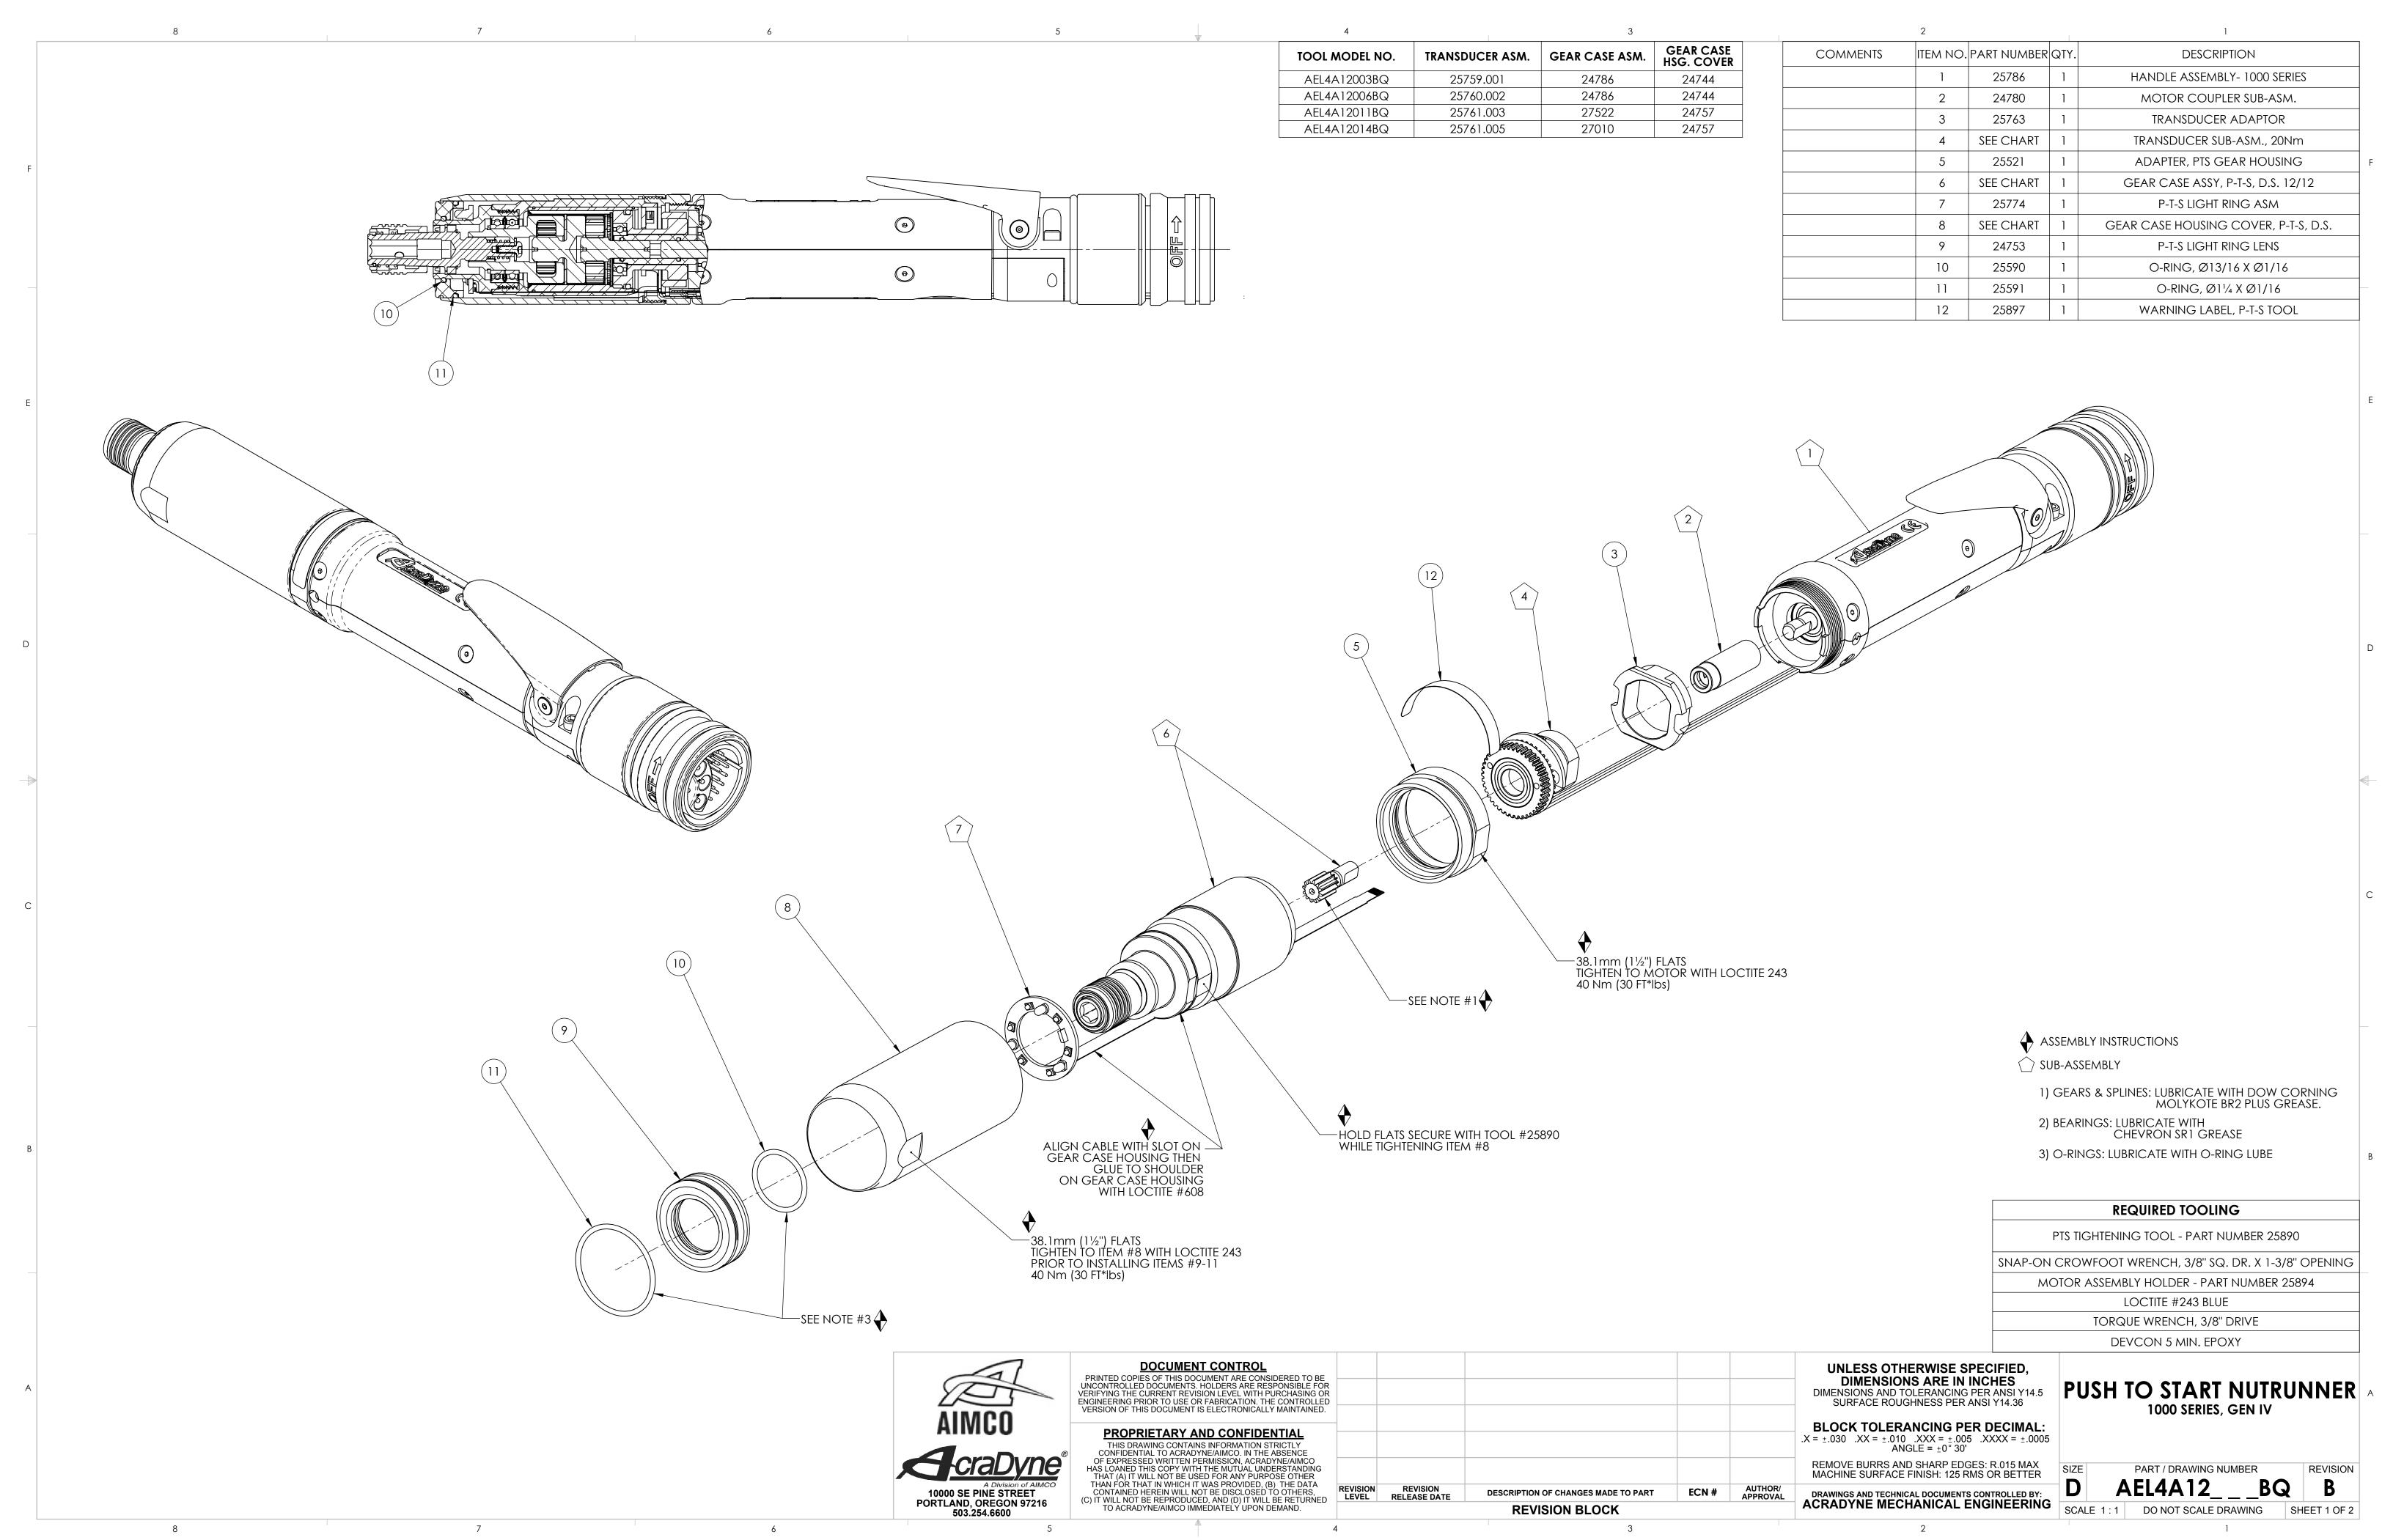

## REACTION DEVICE MOUNTING DIMENSIONS

55.6mm [2.19in]

| AIMCO                                                                        |  |
|------------------------------------------------------------------------------|--|
| Alliliu<br><b>A</b> craDvne                                                  |  |
| A Division of AIMCO 10000 SE PINE STREET PORTLAND, OREGON 97216 503.254.6600 |  |

|              | DOCUMENT CONTROL  PRINTED COPIES OF THIS DOCUMENT ARE CONSIDERED TO BE UNCONTROLLED DOCUMENTS. HOLDERS ARE RESPONSIBLE FOR VERIFYING THE CURRENT REVISION LEVEL WITH PURCHASING OR ENGINEERING PRIOR TO USE OR FABRICATION. THE CONTROLLED VERSION OF THIS DOCUMENT IS ELECTRONICALLY MAINTAINED.                                                                  |    |  |  |
|--------------|--------------------------------------------------------------------------------------------------------------------------------------------------------------------------------------------------------------------------------------------------------------------------------------------------------------------------------------------------------------------|----|--|--|
| R            | PROPRIETARY AND CONFIDENTIAL  THIS DRAWING CONTAINS INFORMATION STRICTLY CONFIDENTIAL TO ACRADYNE/AIMCO. IN THE ABSENCE                                                                                                                                                                                                                                            |    |  |  |
| <sub>D</sub> | OF EXPRESSED WRITTEN PERMISSION, ACRADYNE/AIMCO HAS LOANED THIS COPY WITH THE MUTUAL UNDERSTANDING THAT (A) IT WILL NOT BE USED FOR ANY PURPOSE OTHER THAN FOR THAT IN WHICH IT WAS PROVIDED, (B) THE DATA CONTAINED HEREIN WILL NOT BE DISCLOSED TO OTHERS, (C) IT WILL NOT BE REPRODUCED, AND (D) IT WILL BE RETURNED TO ACRADYNE/AIMCO IMMEDIATELY UPON DEMAND. | RE |  |  |

REVISION REVISION RELEASE DATE ECN# DESCRIPTION OF CHANGES MADE TO PART DRAWINGS AND TECHNICAL DOCUMENTS CONTROLLED BY:
ACRADYNE MECHANICAL ENGINEERING **REVISION BLOCK** 

UNLESS OTHERWISE SPECIFIED, DIMENSIONS ARE IN INCHES DIMENSIONS AND TOLERANCING PER ANSI Y14.5 SURFACE ROUGHNESS PER ANSI Y14.36

BLOCK TOLERANCING PER DECIMAL:  $.X = \pm .030$   $.XX = \pm .010$   $.XXX = \pm .005$   $.XXXX = \pm .0005$  ANGLE =  $\pm 0^{\circ} 30'$ 

REMOVE BURRS AND SHARP EDGES: R.015 MAX MACHINE SURFACE FINISH: 125 RMS OR BETTER

PUSH TO START NUTRUNNER 1000 SERIES, GEN IV

REVISION PART / DRAWING NUMBER

SCALE 1:1 DO NOT SCALE DRAWING SHEET 2 OF 2