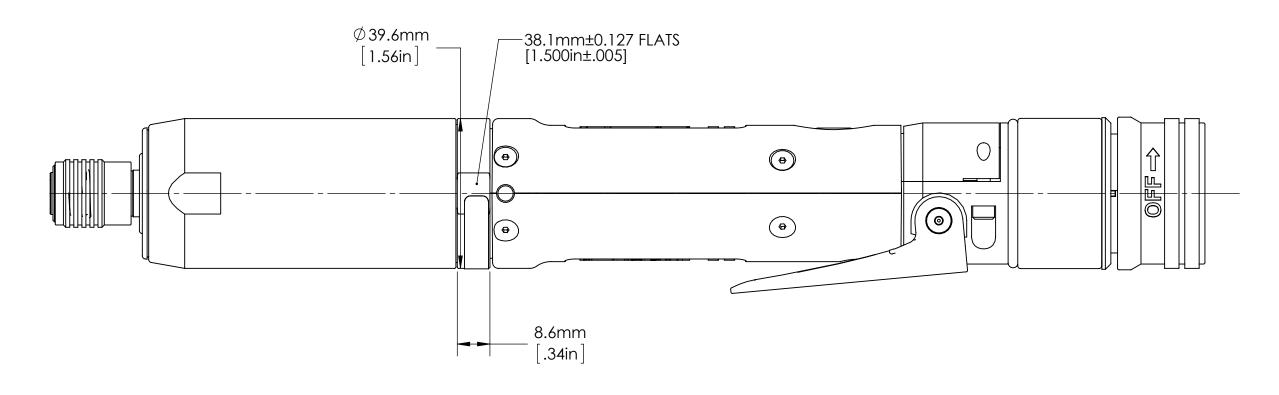

## REACTION DEVICE MOUNTING DIMENSIONS

55.6mm [2.19in]

| AIMCO                                                                        |  |
|------------------------------------------------------------------------------|--|
| Alliliu<br><b>A</b> craDvne                                                  |  |
| A Division of AIMCO 10000 SE PINE STREET PORTLAND, OREGON 97216 503.254.6600 |  |

|              | DOCUMENT CONTROL  PRINTED COPIES OF THIS DOCUMENT ARE CONSIDERED TO BE UNCONTROLLED DOCUMENTS. HOLDERS ARE RESPONSIBLE FOR VERIFYING THE CURRENT REVISION LEVEL WITH PURCHASING OR ENGINEERING PRIOR TO USE OR FABRICATION. THE CONTROLLED VERSION OF THIS DOCUMENT IS ELECTRONICALLY MAINTAINED.                                                                  |    |  |  |
|--------------|--------------------------------------------------------------------------------------------------------------------------------------------------------------------------------------------------------------------------------------------------------------------------------------------------------------------------------------------------------------------|----|--|--|
| R            | PROPRIETARY AND CONFIDENTIAL  THIS DRAWING CONTAINS INFORMATION STRICTLY CONFIDENTIAL TO ACRADYNE/AIMCO. IN THE ABSENCE                                                                                                                                                                                                                                            |    |  |  |
| <sub>D</sub> | OF EXPRESSED WRITTEN PERMISSION, ACRADYNE/AIMCO HAS LOANED THIS COPY WITH THE MUTUAL UNDERSTANDING THAT (A) IT WILL NOT BE USED FOR ANY PURPOSE OTHER THAN FOR THAT IN WHICH IT WAS PROVIDED, (B) THE DATA CONTAINED HEREIN WILL NOT BE DISCLOSED TO OTHERS, (C) IT WILL NOT BE REPRODUCED, AND (D) IT WILL BE RETURNED TO ACRADYNE/AIMCO IMMEDIATELY UPON DEMAND. | RE |  |  |

REVISION REVISION RELEASE DATE ECN# DESCRIPTION OF CHANGES MADE TO PART DRAWINGS AND TECHNICAL DOCUMENTS CONTROLLED BY:
ACRADYNE MECHANICAL ENGINEERING **REVISION BLOCK** 

UNLESS OTHERWISE SPECIFIED, DIMENSIONS ARE IN INCHES DIMENSIONS AND TOLERANCING PER ANSI Y14.5 SURFACE ROUGHNESS PER ANSI Y14.36

BLOCK TOLERANCING PER DECIMAL:  $.X = \pm .030$   $.XX = \pm .010$   $.XXX = \pm .005$   $.XXXX = \pm .0005$  ANGLE =  $\pm 0^{\circ} 30'$ 

REMOVE BURRS AND SHARP EDGES: R.015 MAX MACHINE SURFACE FINISH: 125 RMS OR BETTER

PUSH TO START NUTRUNNER 1000 SERIES, GEN IV

REVISION PART / DRAWING NUMBER

SCALE 1:1 DO NOT SCALE DRAWING SHEET 2 OF 2