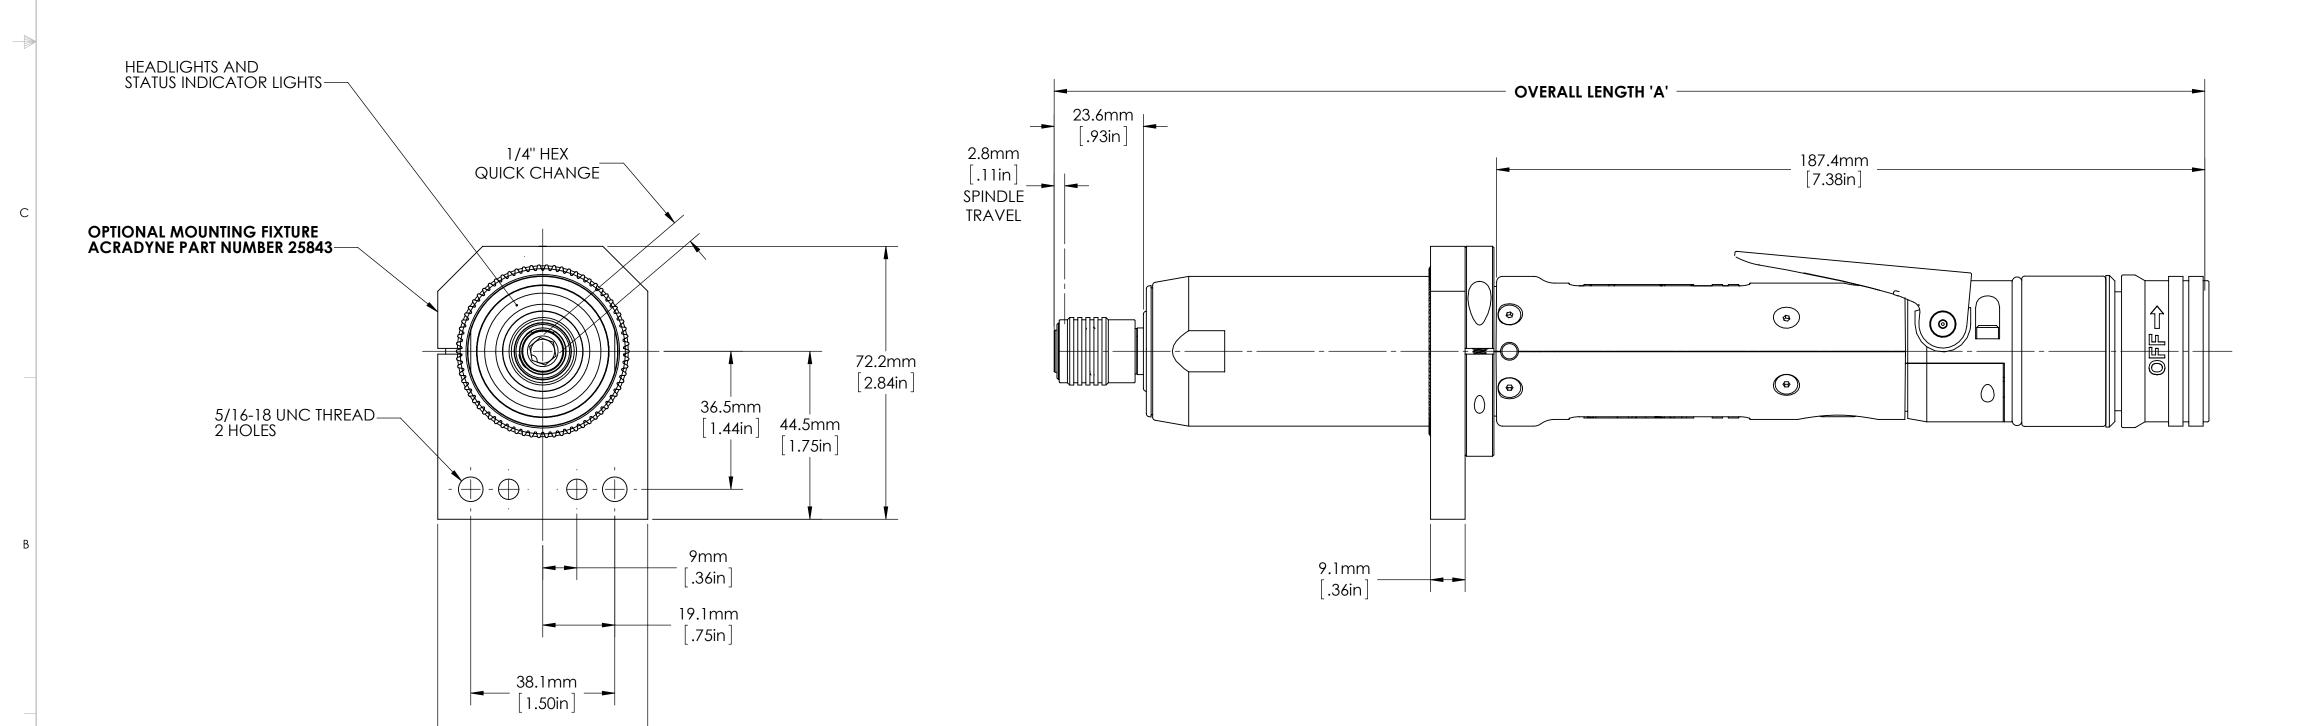

## REACTION DEVICE MOUNTING DIMENSIONS

55.6mm [2.19in]

| AIMCO                                                                        |  |
|------------------------------------------------------------------------------|--|
| Alliliu<br><b>A</b> craDvne                                                  |  |
| A Division of AIMCO 10000 SE PINE STREET PORTLAND, OREGON 97216 503.254.6600 |  |