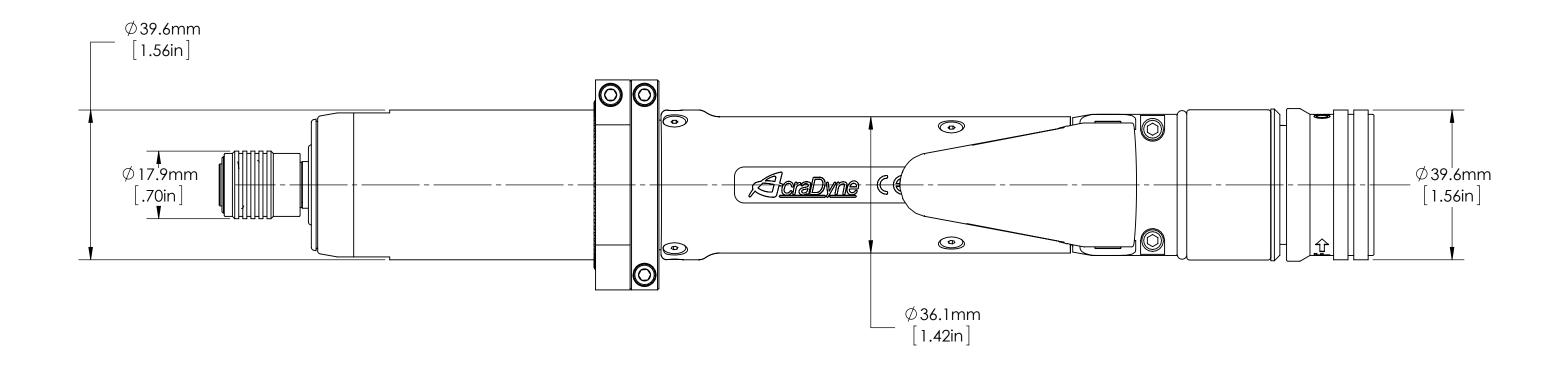

## REACTION DEVICE MOUNTING DIMENSIONS

55.6mm [2.19in]

| AIMCO                                                                        |  |
|------------------------------------------------------------------------------|--|
| Alliliu<br><b>A</b> craDvne                                                  |  |
| A Division of AIMCO 10000 SE PINE STREET PORTLAND, OREGON 97216 503.254.6600 |  |

|              | DOCUMENT CONTROL  PRINTED COPIES OF THIS DOCUMENT ARE CONSIDERED TO BE UNCONTROLLED DOCUMENTS. HOLDERS ARE RESPONSIBLE FOR VERIFYING THE CURRENT REVISION LEVEL WITH PURCHASING OR ENGINEERING PRIOR TO USE OR FABRICATION. THE CONTROLLED VERSION OF THIS DOCUMENT IS ELECTRONICALLY MAINTAINED.                                                                  |    |  |  |
|--------------|--------------------------------------------------------------------------------------------------------------------------------------------------------------------------------------------------------------------------------------------------------------------------------------------------------------------------------------------------------------------|----|--|--|
| R            | PROPRIETARY AND CONFIDENTIAL  THIS DRAWING CONTAINS INFORMATION STRICTLY CONFIDENTIAL TO ACRADYNE/AIMCO. IN THE ABSENCE                                                                                                                                                                                                                                            |    |  |  |
| <sub>D</sub> | OF EXPRESSED WRITTEN PERMISSION, ACRADYNE/AIMCO HAS LOANED THIS COPY WITH THE MUTUAL UNDERSTANDING THAT (A) IT WILL NOT BE USED FOR ANY PURPOSE OTHER THAN FOR THAT IN WHICH IT WAS PROVIDED, (B) THE DATA CONTAINED HEREIN WILL NOT BE DISCLOSED TO OTHERS, (C) IT WILL NOT BE REPRODUCED, AND (D) IT WILL BE RETURNED TO ACRADYNE/AIMCO IMMEDIATELY UPON DEMAND. | RE |  |  |

REVISION REVISION RELEASE DATE ECN# DESCRIPTION OF CHANGES MADE TO PART DRAWINGS AND TECHNICAL DOCUMENTS CONTROLLED BY:
ACRADYNE MECHANICAL ENGINEERING **REVISION BLOCK** 

UNLESS OTHERWISE SPECIFIED, DIMENSIONS ARE IN INCHES DIMENSIONS AND TOLERANCING PER ANSI Y14.5 SURFACE ROUGHNESS PER ANSI Y14.36

BLOCK TOLERANCING PER DECIMAL:  $.X = \pm .030$   $.XX = \pm .010$   $.XXX = \pm .005$   $.XXXX = \pm .0005$  ANGLE =  $\pm 0^{\circ} 30'$ 

REMOVE BURRS AND SHARP EDGES: R.015 MAX MACHINE SURFACE FINISH: 125 RMS OR BETTER

PUSH TO START NUTRUNNER 1000 SERIES, GEN IV

REVISION PART / DRAWING NUMBER

SCALE 1:1 DO NOT SCALE DRAWING SHEET 2 OF 2