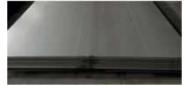

#### STEEL, STAINLESS STEEL, ALLOY STEEL

Plate & Roll (Inox 304, 309, 409, 420, 430, 321, 310...