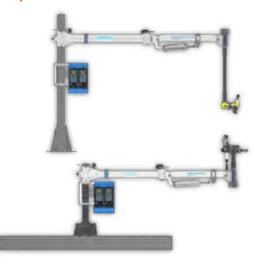

#### **MALIPULATOR**

Provide specialized jig systems: welding jigs, inspection jigs, machining jigs, assembly jigs, automatic jigs for different industrial plants.

Provide services on solutions for the supporting industry.

Provide maintenance and related services for industrial plants.

Provide comprehensive lifting system solutions for industrial plants with product lines of power-assisted arms, counterbalance arms, jig arms to support gun mounting.

#### **Torque reaction arm**

**Assembly Line Station Handling** 