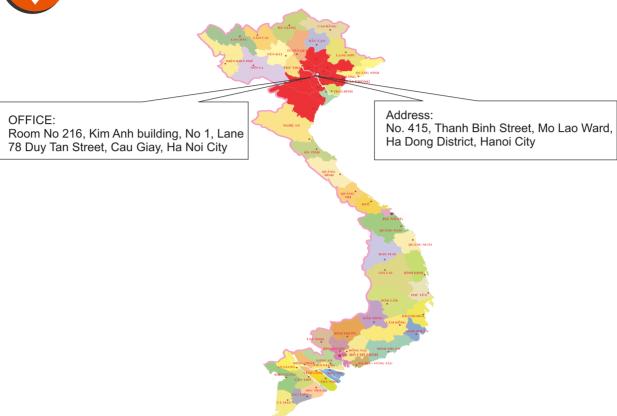

#### INTRODUCTION

- Company Name: SUBIN VINA JOINT STOCK COMPANY
- O Add: No. 415, Thanh Binh Street, Mo Lao Ward, Ha Dong District, HN
- Offfice: Room No 216, Kim Anh building, No 1, Lane 78 Duy Tan, Cau Giay, HN
- Year of Establishment: 21/08/2017
- Charter Capital: 5.0 Billion VND
- Scope of activities Businesss: Industrial equipment and supplies workwear and cater to the Automotive industry, Motorcycle, Electronics...
- O Number of Employees: 15