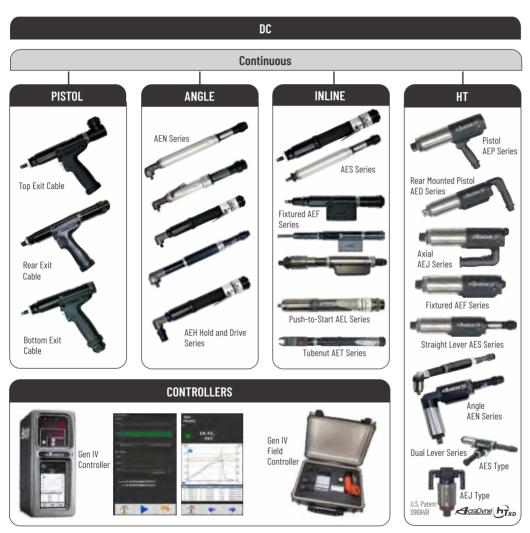

K COMPANY
- O Add: No. 415, Thanh Binh Street, Mo Lao Ward, Ha Dong District, HN
- Offfice: Room No 216, Kim Anh building, No 1, Lane 78 Duy Tan, Cau Giay, HN
- Year of Establishment: 21/08/2017
- Charter Capital: 5.0 Billion VND
- Scope of activities Businesss: Industrial equipment and supplies workwear and cater to the Automotive industry, Motorcycle, Electronics...
- O Number of Employees: 15

#### COMPANY ORGANIZATIONAL CHART



































#### MAIN PRODUCTS



#### **ASSEMPLY TOOLS & SOLUTIONS**



## TORQUE WRENCH & TESTER



## N SPOT WELDING & ACCESSORIES



## OTHER APPLICATIONS



## 5 STEEL, STAINLESS STEEL , ALLOY STEEL



## SUBIN VINA COMPANY

we provide anything and everything for you

#### **SUPPLIERS & MAIN PRODUCTS**

#### **CONTROLLED TOOLS**























#### SUPPLIERS & MAIN PRODUCTS

#### **POWER TOOLS**



## **POWER TOOLS PRODUCT GROUPS**

General Assembly and Finishing













#### SUPPLIERS & MAIN PRODUCTS

**TORQUE WRENCH & TESTER** 









#### SUPPLIERS & MAIN PRODUCTS

#### **TORQUE WRENCH & TESTER**









SUPPLIERS & MAIN PRODUCTS

**SPOT WELDING EQUIPMENTS** 









#### SUPPLIERS & MAIN PRODUCTS

**BALANCER & HOIST** 





Air Motor trolley





## Air Balancer





#### SUPPLIERS & MAIN PRODUCTS

#### **ABRASIVE TOOLS & ACCESSORIES**









#### **SUPPLIERS & MAIN PRODUCTS**

#### **ABRASIVE POLISHING & GRINDING**











#### SUPPLIERS & MAIN PRODUCTS

#### **MALIPULATOR**

Provide specialized jig systems: welding jigs, inspection jigs, machining jigs, assembly jigs, automatic jigs for differ