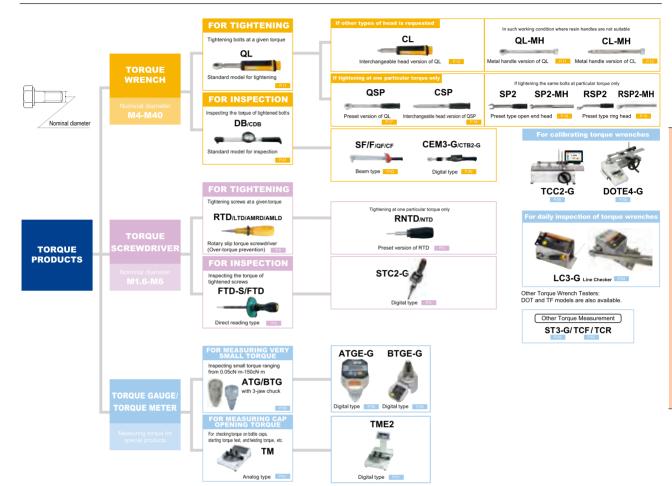

## TORQUE WRENCH & TESTER

#### SUPPLIERS & MAIN PRODUCTS

**TORQUE WRENCH & TESTER** 

#### **TORQUE WRENCH & TESTER**

SUPPLIERS & MAIN PRODUCTS

**SPOT WELDING EQUIPMENTS** 